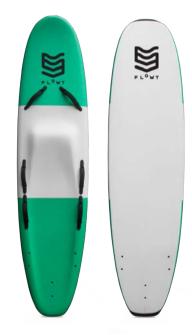

### ADAPTIVE SURFING SOFTBOARDS

7'0 ADAPTIVE SURFING SOFTBOARD

HIGH DENSITY IXPE TOP HDPE SLICK BOTTOM REINFORCED EPS CONSTRUCTION SF5 THROUGH DECK FINS SETUP

7' x 22 1/4" - 72 ltrs

8'0 ADAPTIVE SURFING SOFTBOARD

HIGH DENSITY IXPE TOP
HDPE SLICK BOTTOM
REINFORCED EPS CONSTRUCTION
SF5 THROUGH DECK FINS SETUP

8' x 24" - 99 ltrs

7'0 BLIND ADAPTIVE SURFING SOFTBOARD

HIGH DENSITY IXPE TOP HDPE SLICK BOTTOM REINFORCED EPS CONSTRUCTION SF5 THROUGH DECK FINS SETUP