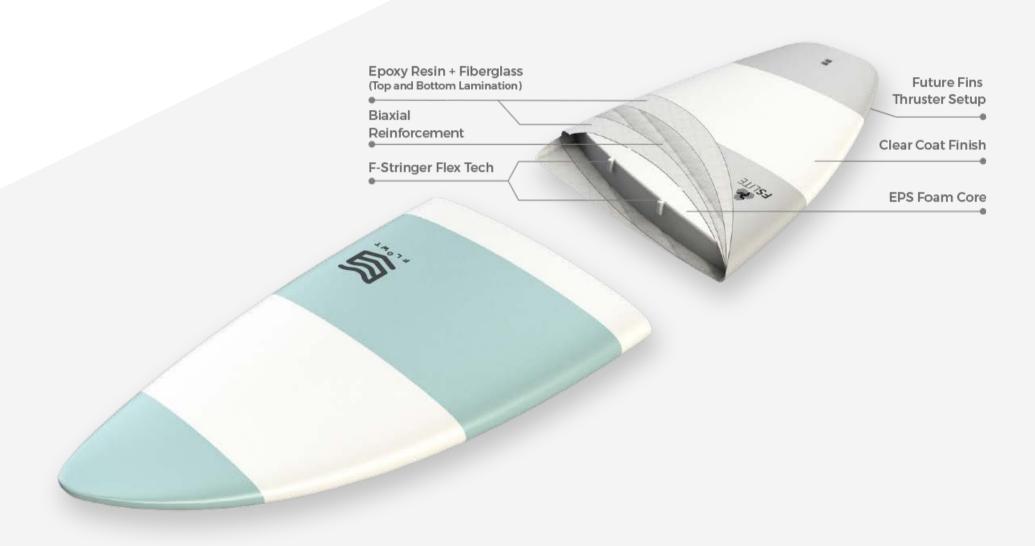

### FLOWT XFLEX TECHNOLOGY

5'8 WAVE MAGNET EPS SHORTBOARD

EPOXY SHORTBOARD
BIAXIAL LAMINATION TECHNOLOGY
THRUSTER FINS SETUP

5'8 x 20 3/4" x 21/2" - 34 ltrs

6'0 WAVE MAGNET EPS SHORTBOARD

EPOXY SHORTBOARD
BIAXIAL LAMINATION TECHNOLOGY
THRUSTER FINS SETUP