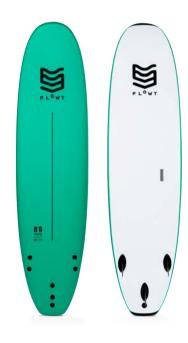

### FLOWT PREMIUM SOFT TECHNOLOGY

8'0 TANKER SOFTBOARD

HIGH DENSITY IXPE TOP HDPE SLICK BOTTOM REINFORCED EPS CONSTRUCTION SF5 THROUGH DECK FINS SETUP

8'0 x 27 " x 4 " - 109,4 ltrs

8'0 WIDE TANKER SOFTBOARD

HIGH DENSITY IXPE TOP HDPE SLICK BOTTOM REINFORCED EPS CONSTRUCTION SF5 THROUGH DECK FINS SETUP

8'0 x 27 " x 4 " - 112ltrs

9'0 TANKER SOFTBOARD

HIGH DENSITY IXPE TOP HDPE SLICK BOTTOM REINFORCED EPS CONSTRUCTION SF5 THROUGH DECK FINS SETUP

9'0 x" 28 " x 4 1/4" - 137,5 ltrs

9'0 WIDE TANKER SOFTBOARD

HIGH DENSITY IXPE TOP HDPE SLICK BOTTOM REINFORCED EPS CONSTRUCTION SF5 THROUGH DECK FINS SETUP

9'0 x" 28 " x 4 1/4" - 139 ltrs