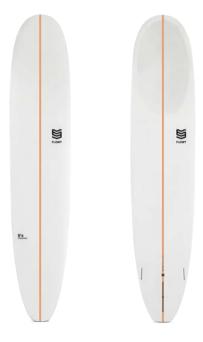

# 9'2 LONGBOARD

EPOXY MALIBU SUPER STRONG BIAXIAL TECH THRUSTER FINS SETUP

9'2 x 23" x 3" - 75 ltrs

# 9'4 LONGBOARD

EPOXY MALIBU SUPER STRONG BIAXIAL TECH THRUSTER FINS SETUP

9'4 x 23 1/2" x 3 1/8" - 82 ltrs