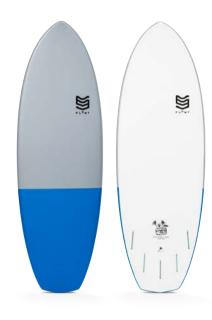

### FLOWT MARSHMALLOW SOFT TECHNOLOGY

5'0 MARSHMALLOW GREEN

HD PE SOFT TOP FAST EPOXY BOTTOM THRUSTER/QUAD FINS SETUP

5'0 x 20" x 2 1/4" - 27,3 ltrs

5'3 MARSHMALLOW BLUE

HD PE SOFT TOP FAST EPOXY BOTTOM THRUSTER/QUAD FINS SETUP

5'3 x 21 7/8" x 2 3/8" - 31,6 ltrs

5'6 MARSHMALLOW GREEN

HD PE SOFT TOP FAST EPOXY BOTTOM THRUSTER/QUAD FINS SETUP

5'6 x 20 1/2" x 2 5/16" - 31,2 ltrs

5'9 MARSHMALLOW BLUE

HD PE SOFT TOP FAST EPOXY BOTTOM THRUSTER/QUAD FINS SETUP

5'9 x 20 3/4" x 2 1/2" - 35,7 ltrs

5'11 MARSHMALLOW ORANGE

HD PE SOFT TOP FAST EPOXY BOTTOM THRUSTER/QUAD FINS SETUP

5'11 x 22" x 2 5/8" -42 ltrs

5'3 MARSHMALLOW STINGRAY

HD PE SOFT TOP FAST EPOXY BOTTOM THRUSTER/QUAD FINS SETUP

5'3 x 21" x 2 3/8" -33 ltrs