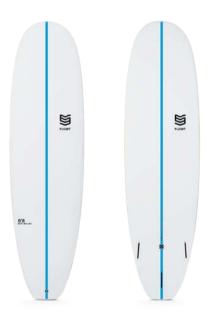

# FLOWT MALIBU TECHNOLOGY

HARDTOPS FLOW RIDER EPS MALIBU

7'2 FLOW RIDER MALIBU

EPOXY MALIBU SUPER STRONG BIAXIAL TECH THRUSTER FINS SETUP

7'2 x 21 3/4" x 2 5/8" - 49,5 ltrs

7'6 FLOW RIDER MALIBU

EPOXY MALIBU SUPER STRONG BIAXIAL TECH THRUSTER FINS SETUP

7'6 x 22 1/2" x 2 7/8" - 58 ltrs

8'0 FLOW RIDER MALIBU

EPOXY MALIBU SUPER STRONG BIAXIAL TECH THRUSTER FINS SETUP

8'0 x 23" x 3" - 66 ltrs

8'6 FLOW RIDER MALIBU

EPOXY MALIBU SUPER STRONG BIAXIAL TECH THRUSTER FINS SETUP

8'6 x 23" x 3 1/4" - 77,6 ltrs

This is the board that lets you ride waves with timeless style and ease. Crafted for those effortless glides, this Longboard is your ticket to smooth cruising and laid-back turns. Whether you're cross-stepping to the nose or just enjoying the ride, it flows like a dream with stability and grace. Perfect for those mellow sessions or when you just want to flow with the ocean, this board makes surfing feel as easy as it should be.