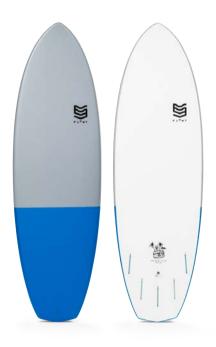

### FLOWT MARSHMALLOW SOFT TECHNOLOGY

5'0 MARSHMALLOW GREEN

HD PE SOFT TOP FAST EPOXY BOTTOM THRUSTER/QUAD FINS SETUP

5'0 x 20" x 2 1/4" - 27,3 ltrs

5'3 MARSHMALLOW BLUE

HD PE SOFT TOP FAST EPOXY BOTTOM THRUSTER/QUAD FINS SETUP

5'3 x 21 7/8" x 2 3/8" - 31,6 ltrs

5'6 MARSHMALLOW GREEN

HD PE SOFT TOP FAST EPOXY BOTTOM THRUSTER/QUAD FINS SETUP

5'6 x 20 1/2" x 2 5/16" - 31,2 ltrs

5'9 MARSHMALLOW BLUE

HD PE SOFT TOP FAST EPOXY BOTTOM THRUSTER/QUAD FINS SETUP

5'9 x 20 3/4" x 2 1/2" - 35,7 ltrs

5'11 MARSHMALLOW ORANGE

HD PE SOFT TOP FAST EPOXY BOTTOM THRUSTER/QUAD FINS SETUP

5'11 x 22" x 2 5/8" -42 ltrs

5'3 MARSHMALLOW STINGRAY

HD PE SOFT TOP FAST EPOXY BOTTOM THRUSTER/QUAD FINS SETUP

5'3 x 21" x 2 3/8" -33 ltrs