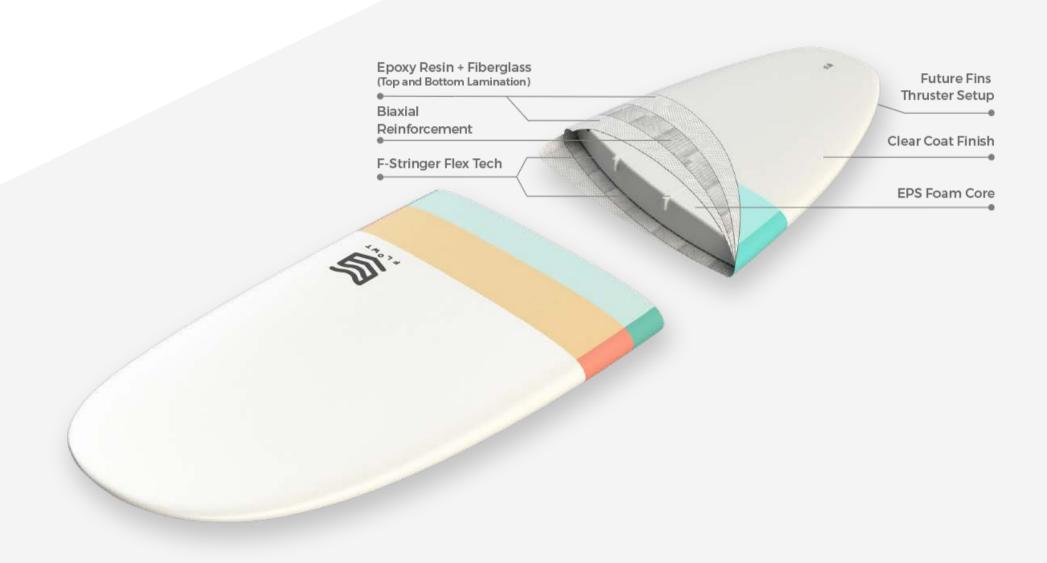

# FLOWT XFLEX MALIBU TECHNOLOGY

**HARDTOPS** 

6'0 FLOW RIDER MINI MALIBU

EPOXY MALIBU SUPER STRONG BIAXIAL TECH THRUSTER FINS SETUP

6'0 x 21 1/4" x 2 5/8" - 39,5 ltrs