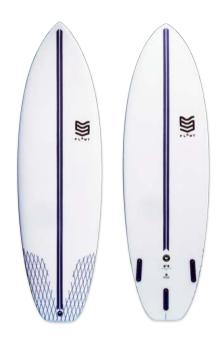

### 6'4 WAVE MAGNET EPS CLEAR CARBON SHORTBOARD

EPOXY SHORTBOARD
BIAXIAL LAMINATION TECHNOLOGY
CARBON STRINGER REINFORCEMENT
THRUSTER FINS SETUP

5'8 MAGNET FISH SHORTBOARD

EPOXY SHORTBOARD BIAXIAL LAMINATION TECHNOLOGY THRUSTER OR QUAD FINS SETUP

5'8 x 20" x 2 1/2" - 33,15 ltrs

6'0 MAGNET FISH SHORTBOARD

EPOXY SHORTBOARD BIAXIAL LAMINATION TECHNOLOGY THRUSTER OR QUAD FINS SETUP

6'0 x 21" x 2 5/8" - 38,75 ltrs

6'4 MAGNET FISH SHORTBOARD

EPOXY SHORTBOARD BIAXIAL LAMINATION TECHNOLOGY THRUSTER OR QUAD FINS SETUP