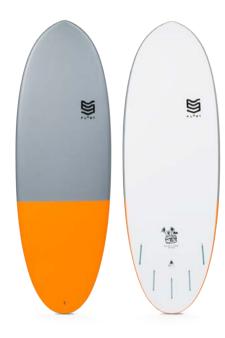

### FLOWT MARSHMALLOW SOFT TECHNOLOGY

5'0 MARSHMALLOW GREEN

HD PE SOFT TOP FAST EPOXY BOTTOM THRUSTER/QUAD FINS SETUP

5'0 x 20" x 2 1/4" - 27,3 ltrs

5'3 MARSHMALLOW BLUE

HD PE SOFT TOP FAST EPOXY BOTTOM THRUSTER/QUAD FINS SETUP

5'3 x 21 7/8" x 2 3/8" - 31,6 ltrs

5'6 MARSHMALLOW GREEN

HD PE SOFT TOP FAST EPOXY BOTTOM THRUSTER/QUAD FINS SETUP

5'6 x 20 1/2" x 2 5/16" - 31,2 ltrs

5'9 MARSHMALLOW BLUE

HD PE SOFT TOP FAST EPOXY BOTTOM THRUSTER/QUAD FINS SETUP

5'9 x 20 3/4" x 2 1/2" - 35,7 ltrs

5'11 MARSHMALLOW ORANGE

HD PE SOFT TOP FAST EPOXY BOTTOM THRUSTER/QUAD FINS SETUP

5'11 x 22" x 2 5/8" -42 ltrs

5'3 MARSHMALLOW STINGRAY

HD PE SOFT TOP FAST EPOXY BOTTOM THRUSTER/QUAD FINS SETUP

5'3 x 21" x 2 3/8" -33 ltrs