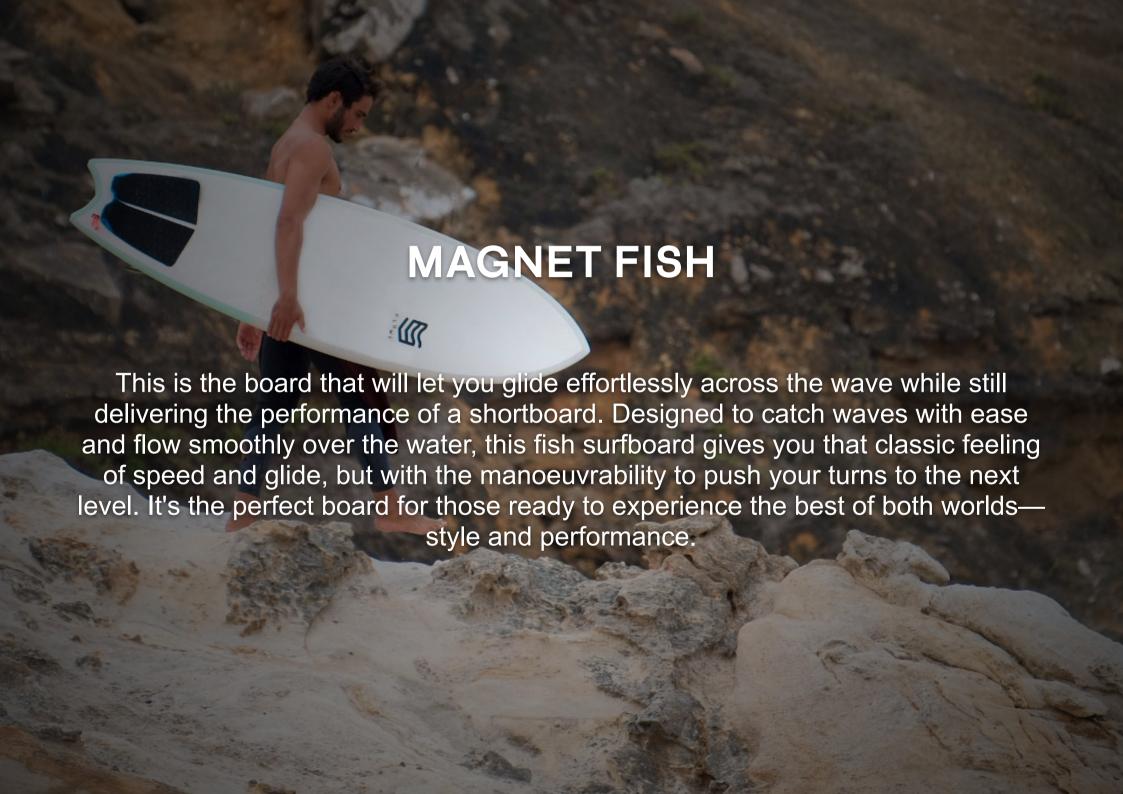

### 6'4 WAVE MAGNET EPS CLEAR CARBON SHORTBOARD

EPOXY SHORTBOARD
BIAXIAL LAMINATION TECHNOLOGY
CARBON STRINGER REINFORCEMENT
THRUSTER FINS SETUP

5'8 MAGNET FISH SHORTBOARD

EPOXY SHORTBOARD BIAXIAL LAMINATION TECHNOLOGY THRUSTER OR QUAD FINS SETUP

5'8 x 20" x 2 1/2" - 33,15 ltrs

6'0 MAGNET FISH SHORTBOARD

EPOXY SHORTBOARD BIAXIAL LAMINATION TECHNOLOGY THRUSTER OR QUAD FINS SETUP

6'0 x 21" x 2 5/8" - 38,75 ltrs

6'4 MAGNET FISH SHORTBOARD

EPOXY SHORTBOARD BIAXIAL LAMINATION TECHNOLOGY THRUSTER OR QUAD FINS SETUP