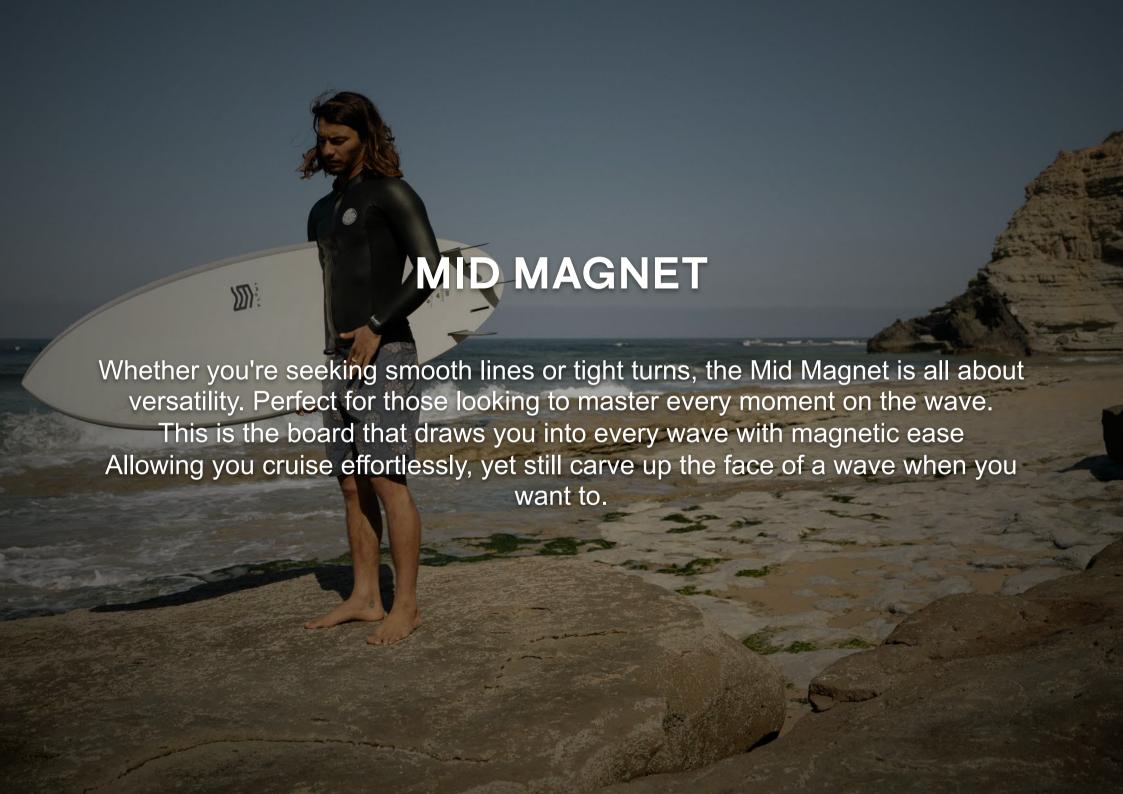

HARDTOPS MID MAGNET

6'6 MID MAGNET

EPOXY MALIBU SUPER STRONG BIAXIAL TECH THRUSTER FINS SETUP

6'6 x 21" x 2 1/4" - 38,1 ltrs

6'8 MID MAGNET

EPOXY MALIBU SUPER STRONG BIAXIAL TECH THRUSTER FINS SETUP

6'8 x 21 1/4" x 2 5/8" - 41,6 ltrs

### 7'0 MID MAGNET

EPOXY MALIBU SUPER STRONG BIAXIAL TECH THRUSTER FINS SETUP

7'0 x 22 1/16" x 2 3/4" - 47 ltrs