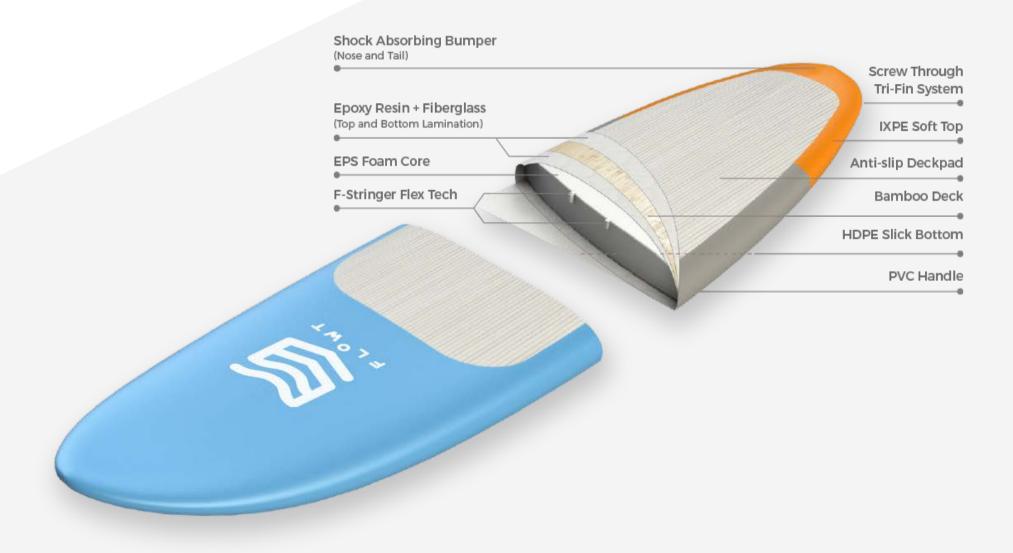

## FLOWT PREMIUM SOFT TECHNOLOGY

### 6'0 PREMIUM SOFTBOARD

HIGH DENSITY IXPE TOP HDPE SLICK BOTTOM REINFORCED EPS CONSTRUCTION SF5 THROUGH DECK FINS SETUP

6'0 x 20 3/4 x 2 3/4 -42 ltrs

### 6'6 PREMIUM SOFTBOARD

HIGH DENSITY IXPE TOP HDPE SLICK BOTTOM REINFORCED EPS CONSTRUCTION SF5 THROUGH DECK FINS SETUP

6'6" x 22 1/4" x 2 3/4" -52,5 ltrs

### 7'0 PREMIUM SOFTBOARD

HIGH DENSITY IXPE TOP HDPE SLICK BOTTOM REINFORCED EPS CONSTRUCTION SF5 THROUGH DECK FINS SETUP

7'0 x 22 3/4" x 2 7/8" - 58 ltrs

### 7'6 PREMIUM SOFTBOARD

HIGH DENSITY IXPE TOP HDPE SLICK BOTTOM REINFORCED EPS CONSTRUCTION SF5 THROUGH DECK FINS SETUP

7'6 x 22 1/2" x 3 1/2" - 75 ltrs

### 8'0 PREMIUM SOFTBOARD

HIGH DENSITY IXPE TOP
HDPE SLICK BOTTOM
REINFORCED EPS CONSTRUCTION
SF5 THROUGH DECK FINS SETUP

8'0 x 23" x 3 3/4" - 91 ltrs

### 8'6 PREMIUM SOFTBOARD

HIGH DENSITY IXPE TOP HDPE SLICK BOTTOM REINFORCED EPS CONSTRUCTION SF5 THROUGH DECK FINS SETUP

8'6 x 23 1/2" x 4" - 105 ltrs