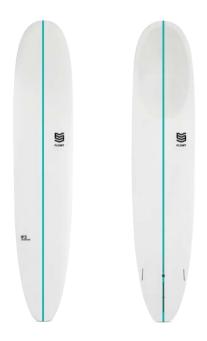

# 9'2 LONGBOARD

EPOXY MALIBU SUPER STRONG BIAXIAL TECH THRUSTER FINS SETUP

9'2 x 23" x 3" - 75 ltrs

# 9'4 LONGBOARD

EPOXY MALIBU SUPER STRONG BIAXIAL TECH THRUSTER FINS SETUP

9'4 x 23 1/2" x 3 1/8" - 82 ltrs