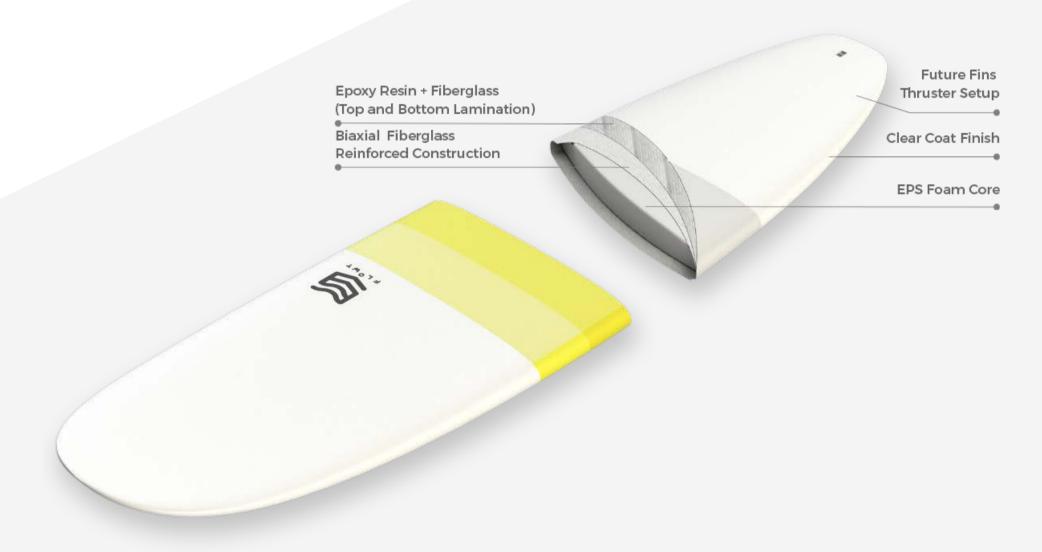

# FLOWT MALIBU TECHNOLOGY

HARDTOPS FLOW RIDER EPS MALIBU

7'2 FLOW RIDER MALIBU

EPOXY MALIBU SUPER STRONG BIAXIAL TECH THRUSTER FINS SETUP

7'2 x 21 3/4" x 2 5/8" - 49,5 ltrs

7'6 FLOW RIDER MALIBU

EPOXY MALIBU SUPER STRONG BIAXIAL TECH THRUSTER FINS SETUP

7'6 x 22 1/2" x 2 7/8" - 58 ltrs

8'0 FLOW RIDER MALIBU

EPOXY MALIBU SUPER STRONG BIAXIAL TECH THRUSTER FINS SETUP

8'0 x 23" x 3" - 66 ltrs

8'6 FLOW RIDER MALIBU

EPOXY MALIBU SUPER STRONG BIAXIAL TECH THRUSTER FINS SETUP

8'6 x 23" x 3 1/4" - 77,6 ltrs

This is the board that lets you ride waves with timeless style and ease. Crafted for those effortless glides, this Longboard is your ticket to smooth cruising and laid-back turns. Whether you're cross-stepping to the nose or just enjoying the ride, it flows like a dream with stability and grace. Perfect for those mellow sessions or when you just want to flow with the ocean, this board makes surfing feel as easy as it should be.