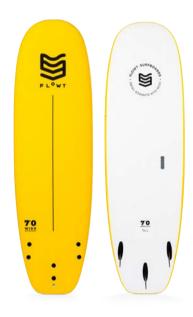

### FLOWT PREMIUM SOFT TECHNOLOGY

8'0 TANKER SOFTBOARD

HIGH DENSITY IXPE TOP HDPE SLICK BOTTOM REINFORCED EPS CONSTRUCTION SF5 THROUGH DECK FINS SETUP

8'0 x 27 " x 4 " - 109,4 ltrs

8'0 WIDE TANKER SOFTBOARD

HIGH DENSITY IXPE TOP HDPE SLICK BOTTOM REINFORCED EPS CONSTRUCTION SF5 THROUGH DECK FINS SETUP

8'0 x 27 " x 4 " - 112ltrs

9'0 TANKER SOFTBOARD

HIGH DENSITY IXPE TOP HDPE SLICK BOTTOM REINFORCED EPS CONSTRUCTION SF5 THROUGH DECK FINS SETUP