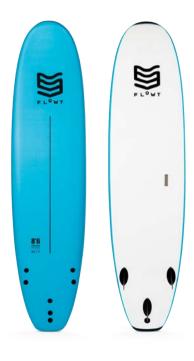

### FLOWT PREMIUM SOFT TECHNOLOGY

8'0 TANKER SOFTBOARD

HIGH DENSITY IXPE TOP HDPE SLICK BOTTOM REINFORCED EPS CONSTRUCTION SF5 THROUGH DECK FINS SETUP

8'0 x 27 " x 4 " - 109,4 ltrs

8'0 WIDE TANKER SOFTBOARD

HIGH DENSITY IXPE TOP HDPE SLICK BOTTOM REINFORCED EPS CONSTRUCTION SF5 THROUGH DECK FINS SETUP

8'0 x 27 " x 4 " - 112ltrs

9'0 TANKER SOFTBOARD

HIGH DENSITY IXPE TOP HDPE SLICK BOTTOM REINFORCED EPS CONSTRUCTION SF5 THROUGH DECK FINS SETUP

9'0 x" 28 " x 4 1/4" - 137,5 ltrs

9'0 WIDE TANKER SOFTBOARD

HIGH DENSITY IXPE TOP HDPE SLICK BOTTOM REINFORCED EPS CONSTRUCTION SF5 THROUGH DECK FINS SETUP

9'0 x" 28 " x 4 1/4" - 139 ltrs