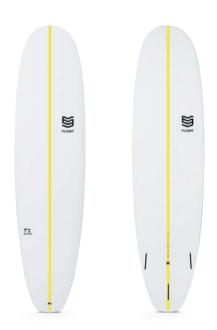

# FLOWT MALIBU TECHNOLOGY

HARDTOPS FLOW RIDER EPS MALIBU

7'2 FLOW RIDER MALIBU

EPOXY MALIBU SUPER STRONG BIAXIAL TECH THRUSTER FINS SETUP

7'2 x 21 3/4" x 2 5/8" - 49,5 ltrs

7'6 FLOW RIDER MALIBU

EPOXY MALIBU SUPER STRONG BIAXIAL TECH THRUSTER FINS SETUP

7'6 x 22 1/2" x 2 7/8" - 58 ltrs

8'0 FLOW RIDER MALIBU

EPOXY MALIBU SUPER STRONG BIAXIAL TECH THRUSTER FINS SETUP

8'0 x 23" x 3" - 66 ltrs

8'6 FLOW RIDER MALIBU

EPOXY MALIBU SUPER STRONG BIAXIAL TECH THRUSTER FINS SETUP

8'6 x 23" x 3 1/4" - 77,6 ltrs

This is the board that lets you ride waves with timeless style and ease. Crafted for those effortless glides, this Longboard is your ticket to smooth cruising and laid-back turns. Whether you're cross-stepping to the nose or just enjoying the ride, it flows like a dream with stability and grace. Perfect for those mellow sessions or when you just want to flow with the ocean, this board makes surfing feel as easy as it should be.