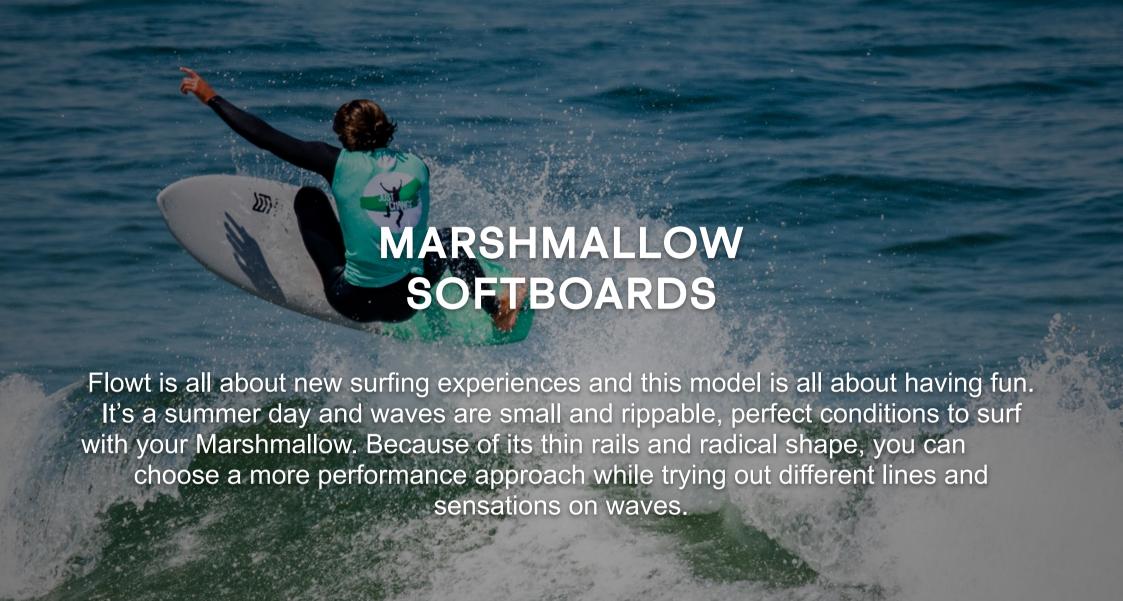

### FLOWT MARSHMALLOW SOFT TECHNOLOGY

5'0 MARSHMALLOW GREEN

HD PE SOFT TOP FAST EPOXY BOTTOM THRUSTER/QUAD FINS SETUP

5'0 x 20" x 2 1/4" - 27,3 ltrs

5'3 MARSHMALLOW BLUE

HD PE SOFT TOP FAST EPOXY BOTTOM THRUSTER/QUAD FINS SETUP