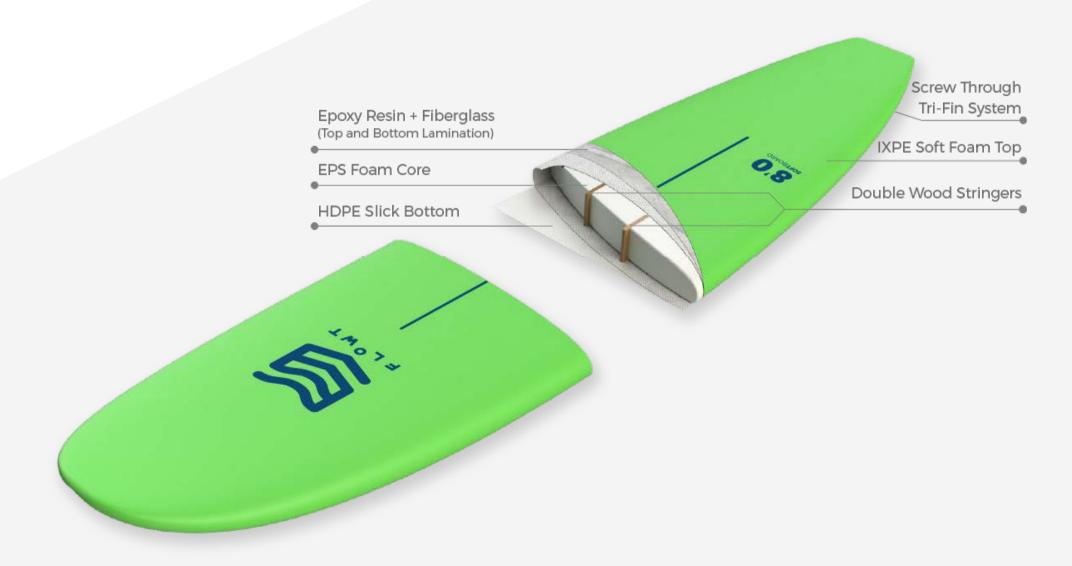

### FLOWT STANDARD SOFT TECHNOLOGY

SOFTBOARDS STANDARD SOFTBOARDS

6'0 STANDARD SOFTBOARD

6'6 STANDARD SOFTBOARD

7'0 STANDARD SOFTBOARD

7'0 STANDARD SOFTBOARD

IXPE TOP
HDPE BOTTOM
EPS CONSTRUCTION
SF5 THROUGH DECK FINS SETUP

6'0 x 20" x 2 1/2" - 37 ltrs

IXPE TOP
HDPE BOTTOM
EPS CONSTRUCTION
SF5 THROUGH DECK FINS SETUP

6'6 x 20 3/8" x 2 5/8" - 41 ltrs

IXPE TOP HDPE
BOTTOM
EPS CONSTRUCTION
SF5 THROUGH DECK FINS SETUP

7'0 x 22 3/4" x 2 7/8" - 54 ltrs