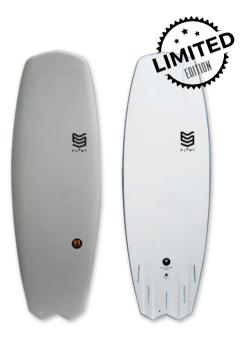

### ADAPTIVE SURFING SOFTBOARDS

7'0 ADAPTIVE SURFING SOFTBOARD

HIGH DENSITY IXPE TOP HDPE SLICK BOTTOM REINFORCED EPS CONSTRUCTION SF5 THROUGH DECK FINS SETUP

7' x 22 1/4" - 72 ltrs

8'0 ADAPTIVE SURFING SOFTBOARD

HIGH DENSITY IXPE TOP
HDPE SLICK BOTTOM
REINFORCED EPS CONSTRUCTION
SF5 THROUGH DECK FINS SETUP

8' x 24" - 99 ltrs

7'0 BLIND ADAPTIVE SURFING SOFTBOARD

HIGH DENSITY IXPE TOP HDPE SLICK BOTTOM REINFORCED EPS CONSTRUCTION SF5 THROUGH DECK FINS SETUP

7'0 x 22 3/4" x 2 7/8" - 58 ltrs

8'0 BLIND ADAPTIVE SURFING SOFTBOARD

HIGH DENSITY IXPE TOP HDPE SLICK BOTTOM REINFORCED EPS CONSTRUCTION SF5 THROUGH DECK FINS SETUP

8'0 x 23" x 3 3/4" - 91 ltrs