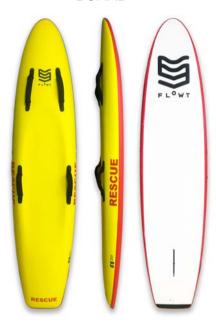

#### RESCUE PADDLE BOARD

IXPE TOP HDPE BOTTOM NEOPRENE HANDLES

Available in multiple sizes

# RESCUE PADDLE BOARD

IXPE TOP HDPE BOTTOM NEOPRENE HANDLES

Available in multiple sizes