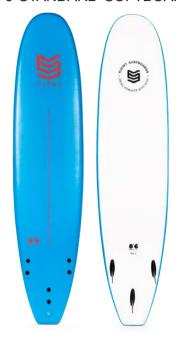

### FLOWT STANDARD SOFT TECHNOLOGY

SOFTBOARDS STANDARD SOFTBOARDS

6'0 STANDARD SOFTBOARD

6'6 STANDARD SOFTBOARD

7'0 STANDARD SOFTBOARD

7'0 STANDARD SOFTBOARD

IXPE TOP
HDPE BOTTOM
EPS CONSTRUCTION
SF5 THROUGH DECK FINS SETUP

6'0 x 20" x 2 1/2" - 37 ltrs

IXPE TOP
HDPE BOTTOM
EPS CONSTRUCTION
SF5 THROUGH DECK FINS SETUP

6'6 x 20 3/8" x 2 5/8" - 41 ltrs

IXPE TOP HDPE
BOTTOM
EPS CONSTRUCTION
SF5 THROUGH DECK FINS SETUP

7'0 x 22 3/4" x 2 7/8" - 54 ltrs

IXPE TOP HDPE
BOTTOM
EPS CONSTRUCTION
SF5 THROUGH DECK FINS SETUP

7'0 x 22 3/4" x 2 7/8" - 54 ltrs

SOFTBOARDS STANDARD SOFTBOARDS