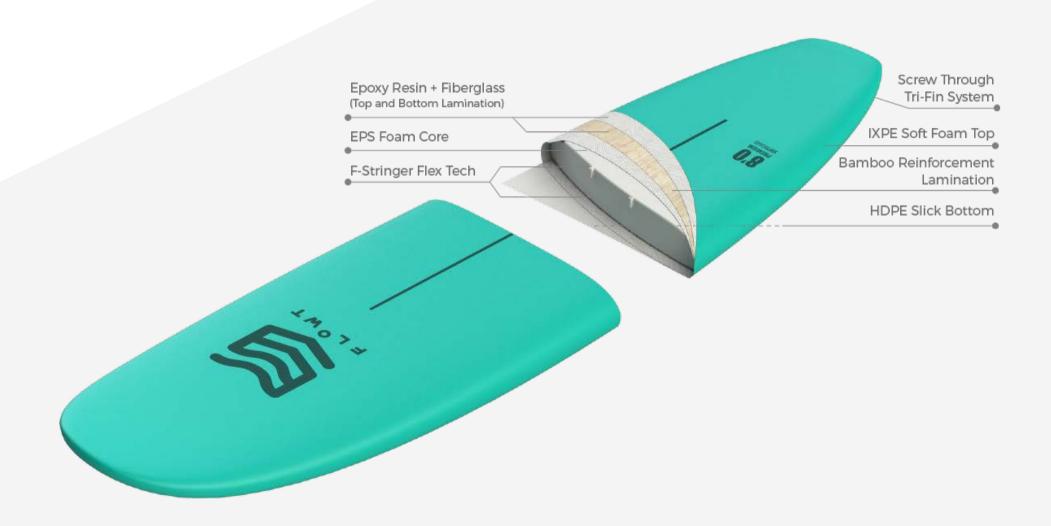

## FLOWT PREMIUM SOFT TECHNOLOGY

### 6'0 PREMIUM SOFTBOARD

HIGH DENSITY IXPE TOP HDPE SLICK BOTTOM REINFORCED EPS CONSTRUCTION SF5 THROUGH DECK FINS SETUP

6'0 x 20 3/4 x 2 3/4 -42 ltrs

### 8'0 PREMIUM SOFTBOARD

HIGH DENSITY IXPE TOP
HDPE SLICK BOTTOM
REINFORCED EPS CONSTRUCTION
SF5 THROUGH DECK FINS SETUP

8'0 x 23" x 3 3/4" - 91 ltrs