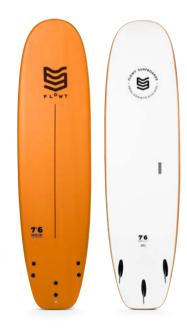

### FLOWT PREMIUM SOFT TECHNOLOGY

8'0 TANKER SOFTBOARD

HIGH DENSITY IXPE TOP HDPE SLICK BOTTOM REINFORCED EPS CONSTRUCTION SF5 THROUGH DECK FINS SETUP

8'0 x 27 " x 4 " - 109,4 ltrs

8'0 WIDE TANKER SOFTBOARD

HIGH DENSITY IXPE TOP HDPE SLICK BOTTOM REINFORCED EPS CONSTRUCTION SF5 THROUGH DECK FINS SETUP

8'0 x 27 " x 4 " - 112ltrs

9'0 TANKER SOFTBOARD

HIGH DENSITY IXPE TOP HDPE SLICK BOTTOM REINFORCED EPS CONSTRUCTION SF5 THROUGH DECK FINS SETUP

9'0 x" 28 " x 4 1/4" - 137,5 ltrs

9'0 WIDE TANKER SOFTBOARD

HIGH DENSITY IXPE TOP HDPE SLICK BOTTOM REINFORCED EPS CONSTRUCTION SF5 THROUGH DECK FINS SETUP

9'0 x" 28 " x 4 1/4" - 139 ltrs