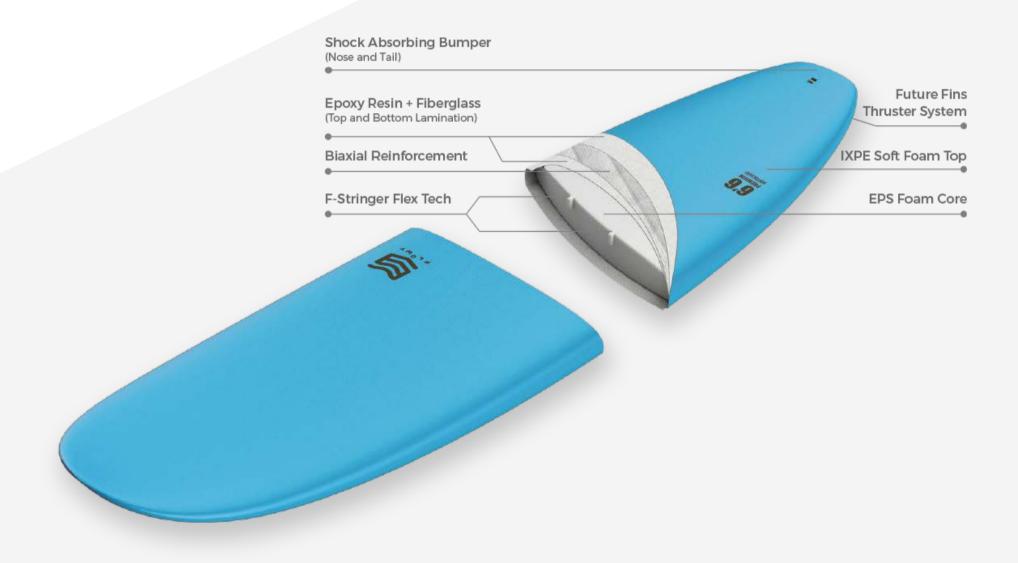

TANKER SOFTBOARD



HIGH DENSITY IXPE TOP HDPE SLICK BOTTOM REINFORCED EPS CONSTRUCTION SF5 THROUGH DECK FINS SETUP

8'0 x 27 " x 4 " - 112ltrs

9'0 TANKER SOFTBOARD



HIGH DENSITY IXPE TOP HDPE SLICK BOTTOM REINFORCED EPS CONSTRUCTION SF5 THROUGH DECK FINS SETUP

9'0 x" 28 " x 4 1/4" - 137,5 ltrs

9'0 WIDE TANKER SOFTBOARD



HIGH DENSITY IXPE TOP HDPE SLICK BOTTOM REINFORCED EPS CONSTRUCTION SF5 THROUGH DECK FINS SETUP

9'0 x" 28 " x 4 1/4" - 139 ltrs

# PREMIUM PERFORMANCE SOFTBOARDS

Looking for a safe board with great performance? This one is for you, an epoxy bottom and soft top surfboard that will assure all surfers don't get hurt while giving them the chance to ride plenty of waves with a more performance approach to their surfing.

### FLOWT PREMIUM PERFORMANCE SOFT TECHNOLOGY



6'0 PREMIUM PERFORMANCE SOFTBOARD

6'6 PREMIUM PERFORMANCE SOFTBOARD

7'0 PREMIUM PERFORMANCE SOFTBOARD



HIGH DENSITY IXPE TOP
EPS BOTTOM
REINFORCED EPS CONSTRUCTION
SF5 THROUGH DECK FINS SETUP

6'0 x 21" x 2 1/2" - 38 ltrs



HIGH DENSITY IXPE TOP
EPS BOTTOM
REINFORCED EPS CONSTRUCTION
SF5 THROUGH DECK FINS SETUP

6'6 x 20 1/2" x 2 5/8" -43 ltrs



HIGH DENSITY IXPE TOP
EPS BOTTOM
REINFORCED EPS CONSTRUCTION
SF5 THROUGH DECK FINS SETUP

7'0 x 21 3/4" x 2 11/16" – 50 ltrs



### FLOWT STANDARD SOFT TECHNOLOGY



SOFTBOARDS STANDARD SOFTBOARDS

6'0 STANDARD SOFTBOARD

6'6 STANDARD SOFTBOARD

7'0 STANDARD SOFTBOARD

7'0 STANDARD SOFTBOARD



IXPE TOP
HDPE BOTTOM
EPS CONSTRUCTION
SF5 THROUGH DECK FINS SETUP

6'0 x 20" x 2 1/2" - 37 ltrs



IXPE TOP
HDPE BOTTOM
EPS CONSTRUCTION
SF5 THROUGH