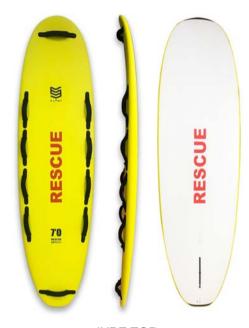

### **RESCUE BOARDS**

#### RESCUE PADDLE BOARD

IXPE TOP HDPE BOTTOM NEOPRENE HANDLES

Available in multiple sizes

# RESCUE PADDLE BOARD

IXPE TOP HDPE BOTTOM NEOPRENE HANDLES

Available in multiple sizes