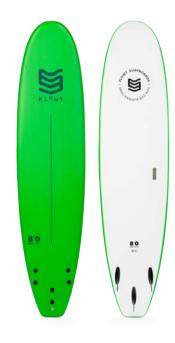

### FLOWT STANDARD SOFT TECHNOLOGY

SOFTBOARDS STANDARD SOFTBOARDS

6'0 STANDARD SOFTBOARD

6'6 STANDARD SOFTBOARD

7'0 STANDARD SOFTBOARD

7'0 STANDARD SOFTBOARD

IXPE TOP
HDPE BOTTOM
EPS CONSTRUCTION
SF5 THROUGH DECK FINS SETUP

6'0 x 20" x 2 1/2" - 37 ltrs

IXPE TOP
HDPE BOTTOM
EPS CONSTRUCTION
SF5 THROUGH DECK FINS SETUP

6'6 x 20 3/8" x 2 5/8" - 41 ltrs

IXPE TOP HDPE
BOTTOM
EPS CONSTRUCTION
SF5 THROUGH DECK FINS SETUP

7'0 x 22 3/4" x 2 7/8" - 54 ltrs