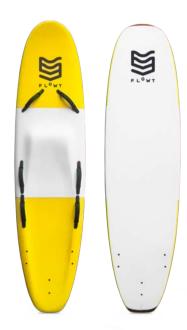

### ADAPTIVE SURFING SOFTBOARDS

7'0 ADAPTIVE SURFING SOFTBOARD

HIGH DENSITY IXPE TOP HDPE SLICK BOTTOM REINFORCED EPS CONSTRUCTION SF5 THROUGH DECK FINS SETUP

7' x 22 1/4" - 72 ltrs

8'0 ADAPTIVE SURFING SOFTBOARD

HIGH DENSITY IXPE TOP
HDPE SLICK BOTTOM
REINFORCED EPS CONSTRUCTION
SF5 THROUGH DECK FINS SETUP

8' x 24" - 99 ltrs

7'0 BLIND ADAPTIVE SURFING SOFTBOARD

HIGH DENSITY IXPE TOP HDPE SLICK BOTTOM REINFORCED EPS CONSTRUCTION SF5 THROUGH DECK FINS SETUP