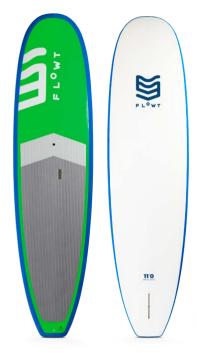

#### 11'0 SOFTBOARD SUP

IXPE TOP WITH EVA RAILS
HDPE BOTTOM
EVA RUBBER RAILS PROTECTION
EPS CONSTRUCTION
ANTI SLIP DECKPAD

11'x 32" x 4 1/2" - 200 ltrs