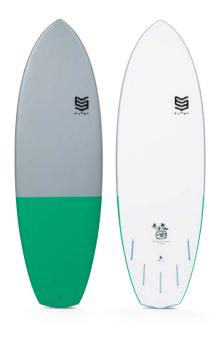

### FLOWT MARSHMALLOW SOFT TECHNOLOGY

5'0 MARSHMALLOW GREEN

HD PE SOFT TOP FAST EPOXY BOTTOM THRUSTER/QUAD FINS SETUP

5'0 x 20" x 2 1/4" - 27,3 ltrs

5'3 MARSHMALLOW BLUE

HD PE SOFT TOP FAST EPOXY BOTTOM THRUSTER/QUAD FINS SETUP

5'3 x 21 7/8" x 2 3/8" - 31,6 ltrs

5'6 MARSHMALLOW GREEN

HD PE SOFT TOP FAST EPOXY BOTTOM THRUSTER/QUAD FINS SETUP

5'6 x 20 1/2" x 2 5/16" - 31,2 ltrs

5'9 MARSHMALLOW BLUE

HD PE SOFT TOP FAST EPOXY BOTTOM THRUSTER/QUAD FINS SETUP

5'9 x 20 3/4" x 2 1/2" - 35,7 ltrs

5'11 MARSHMALLOW ORANGE

HD PE SOFT TOP FAST EPOXY BOTTOM THRUSTER/QUAD FINS SETUP

5'11 x 22" x 2 5/8" -42 ltrs

5'3 MARSHMALLOW STINGRAY

HD PE SOFT TOP FAST EPOXY BOTTOM THRUSTER/QUAD FINS SETUP

5'3 x 21" x 2 3/8" -33 ltrs