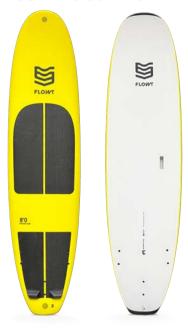

#### 11'0 SOFTBOARD SUP

IXPE TOP WITH EVA RAILS
HDPE BOTTOM
EVA RUBBER RAILS PROTECTION
EPS CONSTRUCTION
ANTI SLIP DECKPAD

11'x 32" x 4 1/2" - 200 ltrs