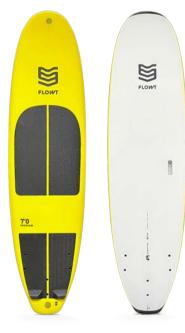

#### 10'6 SOFTBOARD SUP

IXPE TOP WITH EVA RAILS
HDPE BOTTOM
EVA RUBBER RAILS PROTECTION
EPS CONSTRUCTION
ANTI SLIP DECKPAD

10'6 x 32" x 4 3/8" - 183 ltrs