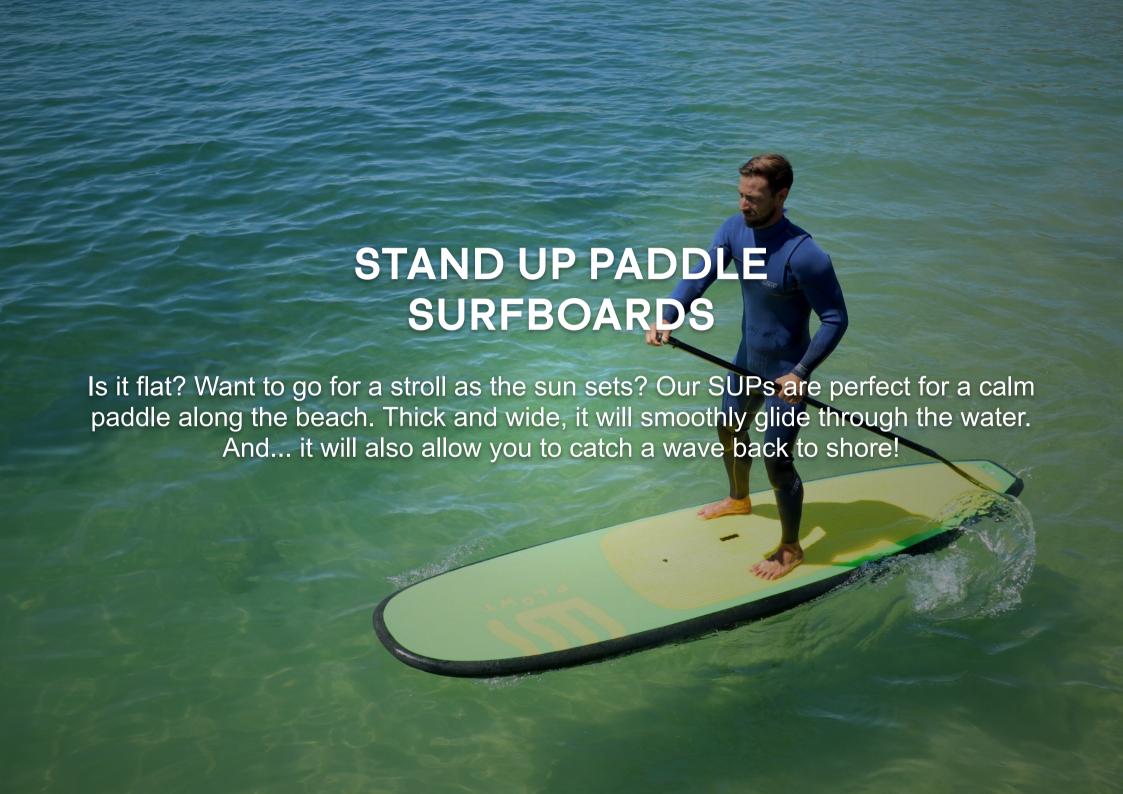

#### STAND UP PADDLES

#### 10'6 SOFTBOARD SUP

IXPE TOP WITH EVA RAILS
HDPE BOTTOM
EVA RUBBER RAILS PROTECTION
EPS CONSTRUCTION
ANTI SLIP DECKPAD

10'6 x 32" x 4 3/8" - 183 ltrs

#### 11'0 SOFTBOARD SUP

IXPE TOP WITH EVA RAILS
HDPE BOTTOM
EVA RUBBER RAILS PROTECTION
EPS CONSTRUCTION
ANTI SLIP DECKPAD

11'x 32" x 4 1/2" - 200 ltrs