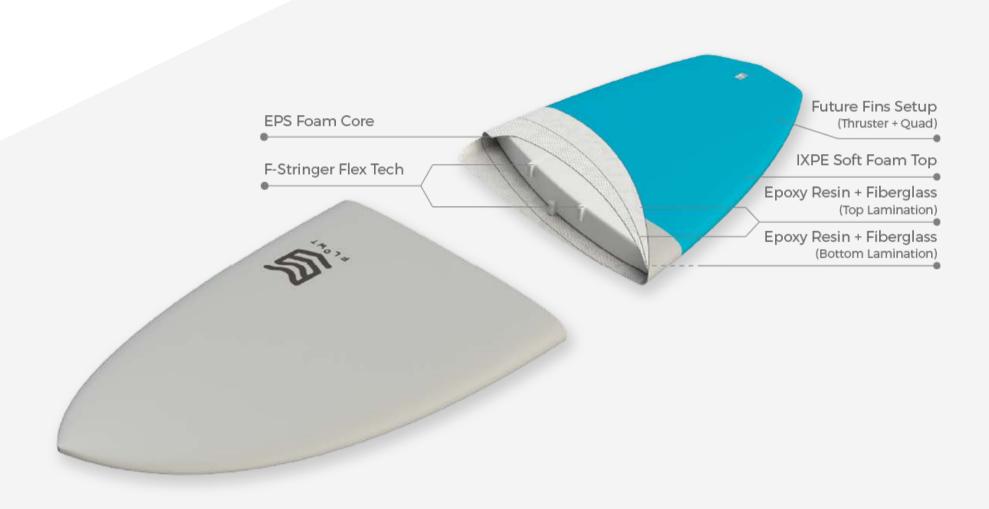

INS SETUP

7'6 x 23" x 3" - 64 ltrs

### 8'0 STANDARD SOFTBOARD



IXPE TOP
HDPE BOTTOM
EPS CONSTRUCTION
SF5 THROUGH DECK FINS SETUP

8'0 x 23" x 3 1/2" - 78,8 ltrs

### 8'6 STANDARD SOFTBOARD



IXPE TOP
HDPE BOTTOM
EPS CONSTRUCTION
SF5 THROUGH DECK FINS SETUP

8'6 x 23 1/2" x 4" - 95 ltrs

### 7'0 WIDE STANDARD SOFTBOARD



IXPE TOP
HDPE BOTTOM
EPS CONSTRUCTION
SF5 THROUGH DECK FINS SETUP
PVC HANDLE ON BOTTOM

7'0 x 24 1/2" x 3 1/2" - 74,15 ltrs

### 7'6 WIDE STANDARD SOFTBOARD



IXPE TOP
HDPE BOTTOM
EPS CONSTRUCTION
SF5 THROUGH DECK FINS SETUP
PVC HANDLE ON BOTTOM

7'6 x 24 3/4" x 3 3/4" -88 ltrs

### 8'0 WIDE STANDARD SOFTBOARD



IXPE TOP
HDPE BOTTOM
EPS CONSTRUCTION
SF5 THROUGH DECK FINS SETUP
PVC HANDLE ON BOTTOM

8'0 x 25" x 4" - 100 ltrs



### FLOWT MARSHMALLOW SOFT TECHNOLOGY



5'0 MARSHMALLOW GREEN



HD PE SOFT TOP FAST EPOXY BOTTOM THRUSTER/QUAD FINS SETUP

5'0 x 20" x 2 1/4" - 27,3 ltrs

5'3 MARSHMALLOW BLUE



HD PE SOFT TOP FAST EPOXY BOTTOM THRUSTER/QUAD FINS SETUP

5'3 x 21 7/8" x 2 3/8" - 31,6 ltrs

5'6 MARSHMALLOW GREEN



HD PE SOFT TOP FAST EPOXY BOTTOM THRUSTER/QUAD FINS SETUP

5'6 x 20 1/2" x 2 5/16" - 31,2 ltrs

5'9 MARSHMALLOW BLUE



HD PE SOFT TOP FAST EPOXY BOTTOM THRUSTER/QUAD FINS SETUP

5'9 x 20 3/4" x 2 1/2" - 35,7 ltrs

5'11 MARSHMALLOW ORANGE



HD PE SOFT TOP FAST EPOXY BOTTOM THRUSTER/QUAD FINS SETUP

5'11 x 22" x 2 5/8" -42 ltrs

5'3 MARSHMALLOW STINGRAY



HD PE SOFT TOP FAST EPOXY BOTTOM THRUSTER/QUAD FINS SETUP

5'3 x 21" x 2 3/8" -33 ltrs



### ADAPTIVE SURFING SOFTBOARDS

7'0 ADAPTIVE SURFING SOFTBOARD



HIGH DENSITY IXPE TOP