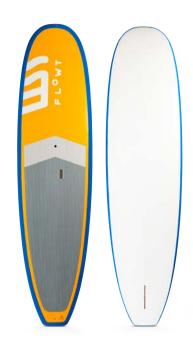

#### 10'6 SOFTBOARD SUP

IXPE TOP WITH EVA RAILS
HDPE BOTTOM
EVA RUBBER RAILS PROTECTION
EPS CONSTRUCTION
ANTI SLIP DECKPAD

10'6 x 32" x 4 3/8" - 183 ltrs