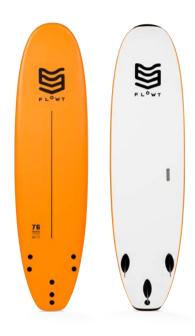

### FLOWT PREMIUM SOFT TECHNOLOGY

8'0 TANKER SOFTBOARD

HIGH DENSITY IXPE TOP HDPE SLICK BOTTOM REINFORCED EPS CONSTRUCTION SF5 THROUGH DECK FINS SETUP

8'0 x 27 " x 4 " - 109,4 ltrs

8'0 WIDE TANKER SOFTBOARD

HIGH DENSITY IXPE TOP HDPE SLICK BOTTOM REINFORCED EPS CONSTRUCTION SF5 THROUGH DECK FINS SETUP

8'0 x 27 " x 4 " - 112ltrs

9'0 TANKER SOFTBOARD

HIGH DENSITY IXPE TOP HDPE SLICK BOTTOM REINFORCED EPS CONSTRUCTION SF5 THROUGH DECK FINS SETUP

9'0 x" 28 " x 4 1/4" - 137,5 ltrs

9'0 WIDE TANKER SOFTBOARD

HIGH DENSITY IXPE TOP HDPE SLICK BOTTOM REINFORCED EPS CONSTRUCTION SF5 THROUGH DECK FINS SETUP

9'0 x" 28 " x 4 1/4" - 139 ltrs